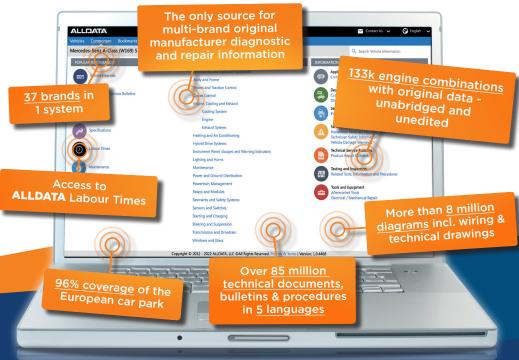

## WHY ALLDATA?

**ALLDATA** is the industry's leading supplier of automotive OEM information and business solutions and provides with **ALLDATA Repair** an unassailable solution for OEM repair information right at your fingertips.

ABARTH · ALFA ROMEO · AUDI · BMW · CHRYSLER · CITROËN · CUPRA

DACIA · DODGE · DODGE TRUCK · FIAT · FORD · HONDA · HYUNDAI

JAGUAR · JEEP · KIA · LANCIA · LAND ROVER · LEXUS · MASERATI · MAZDA

MERCEDES · MINI · NISSAN · OPEL · PEUGEOT · RAM TRUCK · RENAULT

SEAT · ŠKODA · SMART · TESLA · TOYOTA · VAUXHALL · VOLVO · VW

For more information, visit www.ALLDATA.com