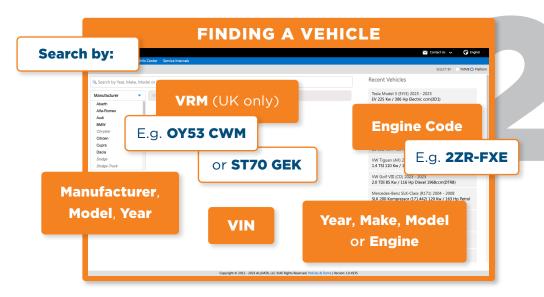

## WHY ALLDATA?

**ALLDATA** is the industry's leading supplier of automotive OEM information and business solutions and provides with **ALLDATA Repair** an unassailable solution for OEM repair information right at your fingertips.



ABARTH · ALFA ROMEO · AUDI · BMW · CHRYSLER · CITROËN · CUPRA

DACIA · DODGE · DODGE TRUCK · FIAT · FORD · HONDA · HYUNDAI

JAGUAR · JEEP · KIA · LANCIA · LAND ROVER · LEXUS · MASERATI · MAZDA

MERCEDES · MINI · NISSAN · OPEL · PEUGEOT · RAM TRUCK · RENAULT

SEAT · ŠKODA · SMART · TESLA · TOYOTA · VAUXHALL · VOLVO · VW

For more information, visit www.ALLDATA.com













## HOW TO USE ALLDATA®